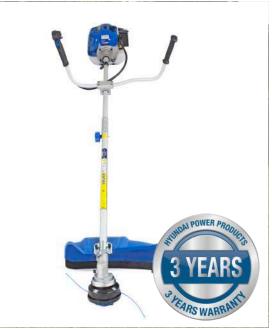

## **HYUNDAI HYBC5200X GRASS TRIMMER/BRUSHCUTTER**

The HYBC5200X is a powerful petrol grass trimmer / brushcutter from Hyundai. Its dual cutting capability makes cutting or trimming all types of grass, brambles shrubs and overgrowth easy due to its powerful 52cc 2-Stroke Euro-V Hyundai low emission petrol engine.

| Specification |
|---------------|
|---------------|

| Model           | HYBC5200X                                                        |
|-----------------|------------------------------------------------------------------|
| Engine Size     | 52cc                                                             |
| Fuel            | Pre-mix Unleaded Petrol/ Semi-Synthetic 2-Stroke Oil, 40:1 Ratio |
| Engine Capacity | 1.45 kW / 2.0HP                                                  |
| Fuel Capacity   | 1.2 Litres                                                       |
| Starting System | Recoil / Pull Start                                              |
| Drive           | Centrifugal Clutch / Split Shaft                                 |
| Complete With   | Full Harness                                                     |
| Net Weight (kg) | 9.10kg                                                           |