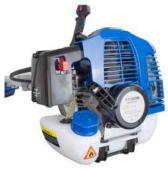

## **HYUNDAI HYBC5200X GRASS TRIMMER/BRUSHCUTTER**

The HYBC5200X is a powerful petrol grass trimmer / brushcutter from Hyundai. Its dual cutting capability makes cutting or trimming all types of grass, brambles shrubs and overgrowth easy due to its powerful 52cc 2-Stroke Euro-V Hyundai low emission petrol engine.

| Specification |
|---------------|
|---------------|

| Model           | HYBC5200X                                                        |
|-----------------|------------------------------------------------------------------|
| Engine Size     | 52cc                                                             |
| Fuel            | Pre-mix Unleaded Petrol/ Semi-Synthetic 2-Stroke Oil, 40:1 Ratio |
| Engine Capacity | 1.45 kW / 2.0HP                                                  |
| Fuel Capacity   | 1.2 Litres                                                       |
| Starting System | Recoil / Pull Start                                              |
| Drive           | Centrifugal Clutch / Split Shaft                                 |
| Complete With   | Full Harness                                                     |
| Net Weight (kg) | 9.10kg                                                           |